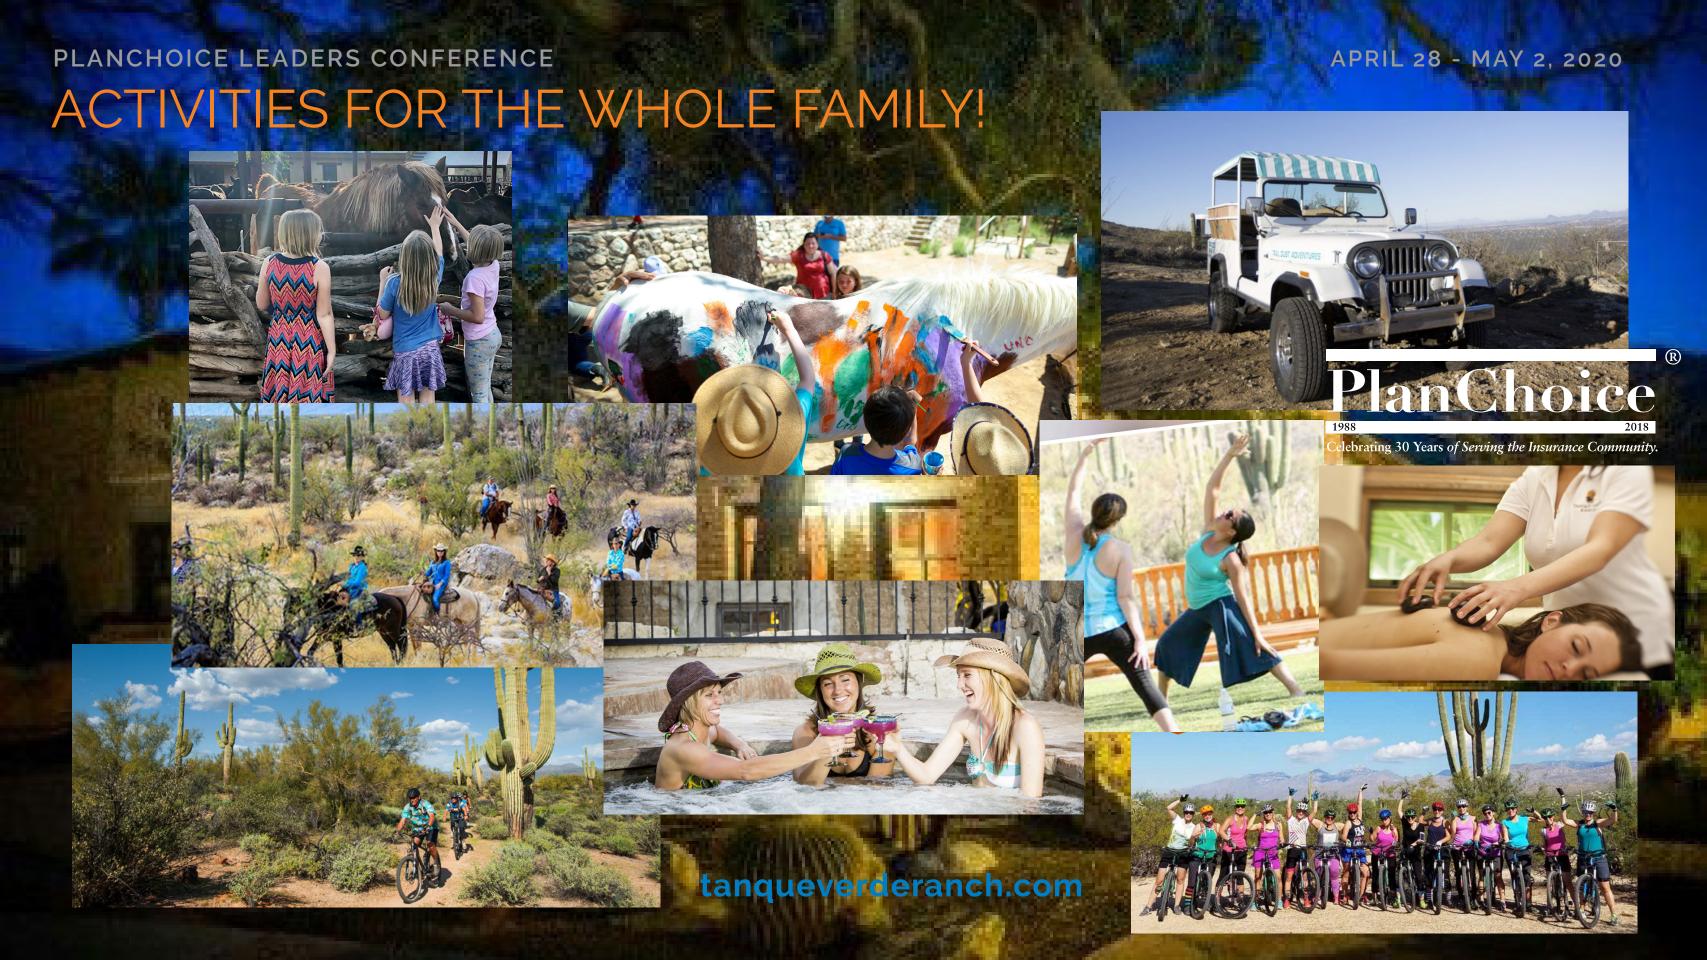

### TANQUE VERDE RANCH

Nestled amongst the Rincon Mountains and adjacent to Saguaro National Park and Coronado National Forest in Tucson, AZ, Tanque Verde Ranch is recognized as the last luxurious outpost of the old west providing guests with plush accommodations, unparalleled amenities and a vast array of exciting activities including horseback riding, mountain biking, fishing, hiking and more!

Visit **tanqueverderanch.com** for more info.

# JOIN US FOR MEMORABLE RIDE!!!

TANQUE VERDE RANCH - APRIL 28-MAY 2, 2020