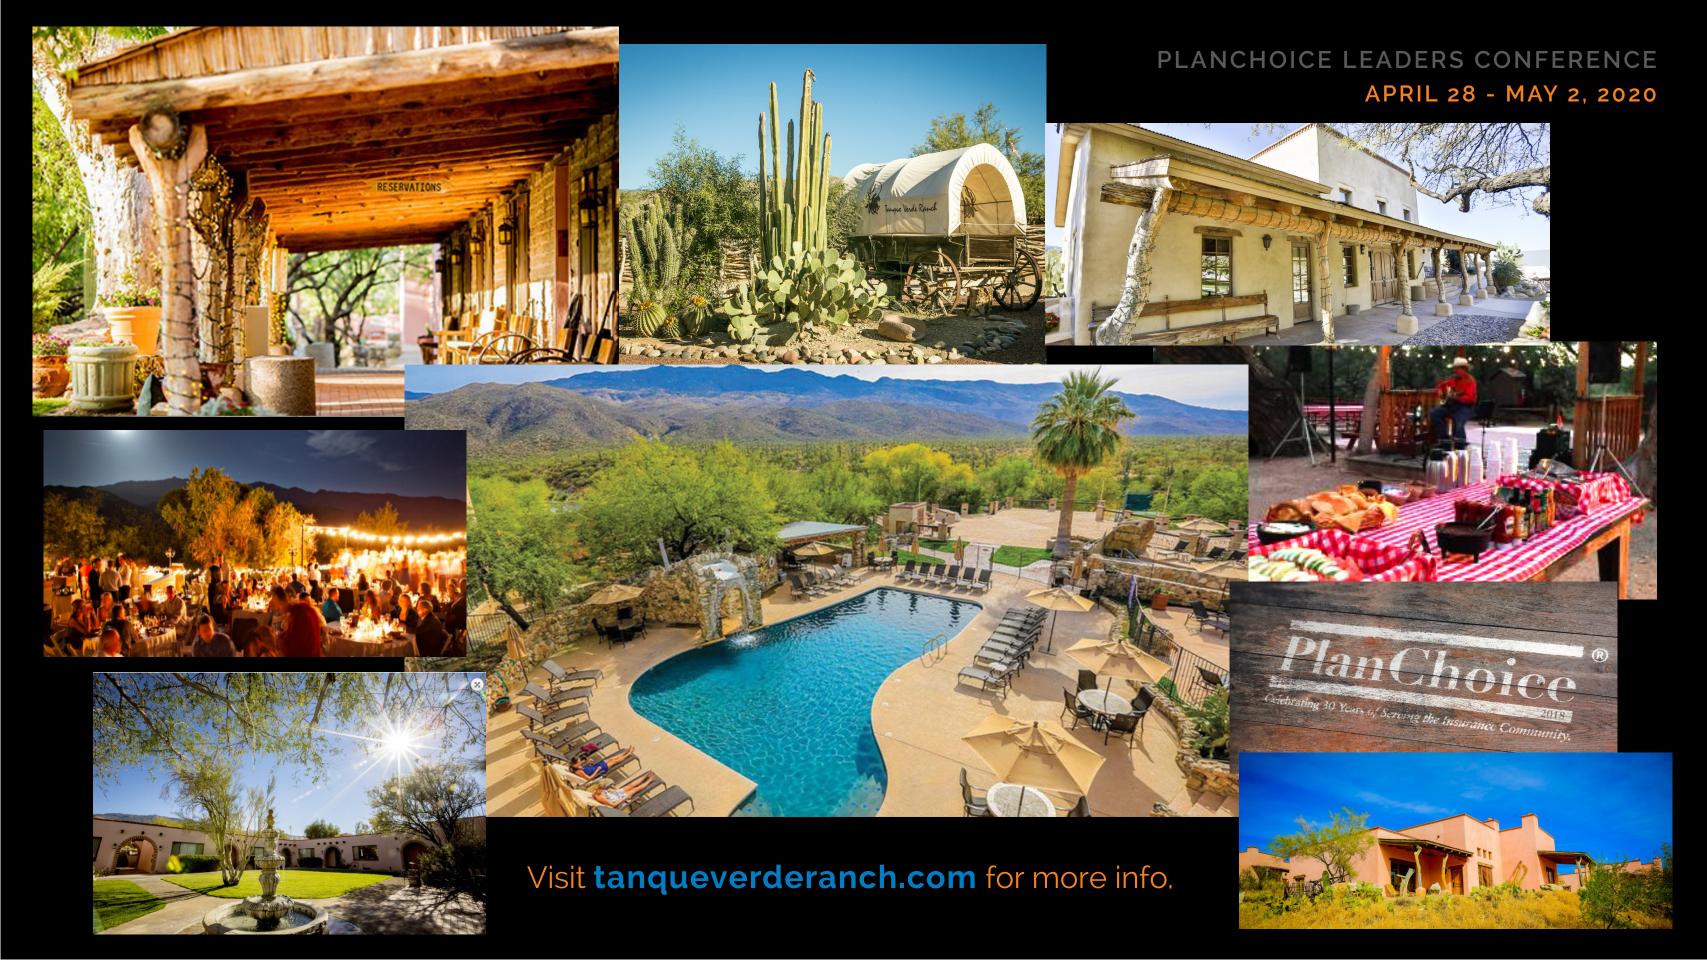

### TANQUE VERDE RANCH

Nestled amongst the Rincon Mountains and adjacent to Saguaro National Park and Coronado National Forest in Tucson, AZ, Tanque Verde Ranch is recognized as the last luxurious outpost of the old west providing guests with plush accommodations, unparalleled amenities and a vast array of exciting activities including horseback riding, mountain biking, fishing, hiking and more!

Visit **tanqueverderanch.com** for more info.