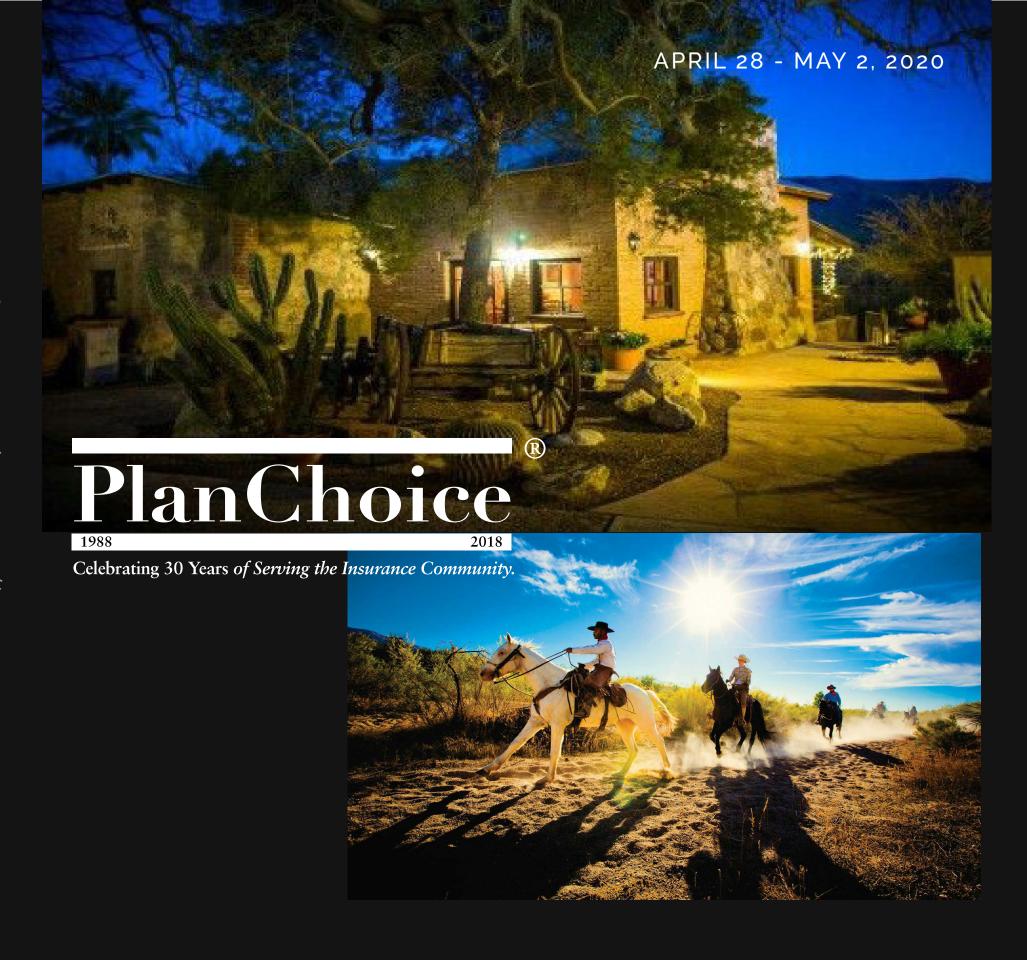

### TANQUE VERDE RANCH

Nestled amongst the Rincon Mountains and adjacent to Saguaro National Park and Coronado National Forest in Tucson, AZ, Tanque Verde Ranch is recognized as the last luxurious outpost of the old west providing guests with plush accommodations, unparalleled amenities and a vast array of exciting activities including horseback riding, mountain biking, fishing, hiking and more!

Visit **tanqueverderanch.com** for more info.