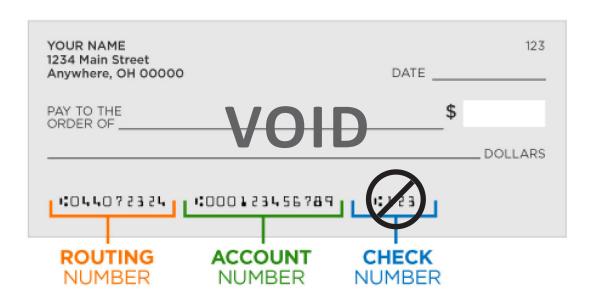

## **DID YOU KNOW?**

Delta Dental can automatically debit your monthly payment from a checking or savings account.

If you would like to be set up for the automatic debit process, please fill out the form below, attach a copy of your blank voided check and mail it with your enrollment form.

| Bank Name:                      |                                                                                                                           |  |  |  |
|---------------------------------|---------------------------------------------------------------------------------------------------------------------------|--|--|--|
| Account Holder Name:            |                                                                                                                           |  |  |  |
| ☐ Checking Account              |                                                                                                                           |  |  |  |
| ☐ Savings Account               |                                                                                                                           |  |  |  |
| <br>Bank Routing Number         | Bank Account Number                                                                                                       |  |  |  |
| _                               | t include the check number.                                                                                               |  |  |  |
| •                               | d affiliates to initiate automatic withdrawals (ACH) from the remain in effect until I choose to not to renew my contract |  |  |  |
| Name on account (please print): |                                                                                                                           |  |  |  |
| Account Holder Signature:       | Date:                                                                                                                     |  |  |  |