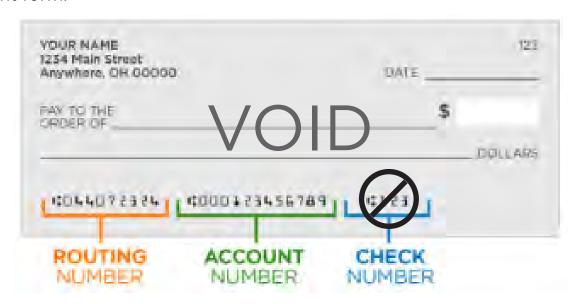

## DID YOU KNOW?

Delta Dental can automatically debit your monthly payment from a checking or savings account.

If you would like to be set up for the automatic debit process, please fill out the form below, attach a copy of your blank voided check and mail it with your enrollment form.

| Account Holder Name: |                                                                                                                                                                                                                                                                          |                                                  |  |  |  |
|----------------------|--------------------------------------------------------------------------------------------------------------------------------------------------------------------------------------------------------------------------------------------------------------------------|--------------------------------------------------|--|--|--|
| _<br>_               | 3                                                                                                                                                                                                                                                                        |                                                  |  |  |  |
|                      | Bank Routing Number  Please do n                                                                                                                                                                                                                                         | Bank Account Number ot include the check number. |  |  |  |
| wit<br>eff           | I hereby authorize Delta Dental, subsidiaries, and affiliates to initiate automatic withdrawals (ACH) from the account indicated above. This authorization will remain in effect until I choose to not to renew my contract with Delta Dental or change payment methods. |                                                  |  |  |  |
| Na                   | me on account (please print):                                                                                                                                                                                                                                            |                                                  |  |  |  |
| Ac                   | count Holder Signature:                                                                                                                                                                                                                                                  | Date:                                            |  |  |  |